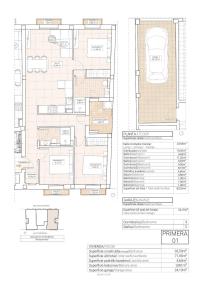

## 3 Bedroom Lejlighed in Hondón

250.000€ 1.864.640 DKK

!tipo\_vivienda : Lejlighed Swimmingpool: Nej **Bebygget areal:** 92 m<sup>2</sup>

Beliggenhed : Hondón de las

Nieves

Værelse: 3

Badeværelse: 2

For-klimaanlæg

Each apartment is built with premium materials and finishes, ensuring both style and functionality:

Spacious interiors with open-plan layouts.

Fully furnished kitchens with granite countertops.

High-end bathrooms with built-in cisterns and top-quality sanitary fittings.