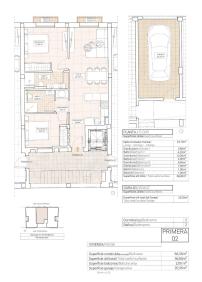

Each apartment is built with premium materials and finishes, ensuring both style and functionality:

Spacious interiors with open-plan layouts.

Fully furnished kitchens with granite countertops.

High-end bathrooms with built-in cisterns and top-quality sanitary fittings.