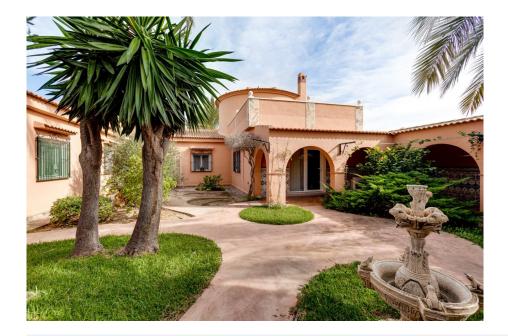

## 5 Bedroom Rækkehus in Torrevieja

Ref: RS9863108

850.000€ 6.339.775 DKK

!tipo\_vivienda : Rækkehus

Beliggenhed: Torrevieja

Værelse: 5

Badeværelse: 3

**Bebygget areal:** 568 m<sup>2</sup>

Plot area: 1850 m<sup>2</sup>

We are pleased to offer you this beautiful luxury villa with 5 bedrooms, 3 bathrooms, the main bathroom with jacuzzi and shower, equipped and independent kitchen, warehouse of 90 square meters which has been renovated and made a 1 bedroom apartment with kitchen and bathroom, 66 square meter sports area, garden, 31 square meter parking, terraces, barbecue, private pool, large living room and dining area, large kitchen with breakfast area, multipurpose area and a terrace overlooking the patio, pool private to make use of the 300 sunny days of the region. Going out there is fantastic with the pool surrounded by a sunny terrace and gardens along with parking area and additional storage area, and much more. Very close to the Laguna Rosa de Torrevieja, in the area of San Luis, La Siesta. The house has a plot of 1850 square meters. Housing with a constructed area of 568 square meters. It is a detached house built on the ground floor, living room, kitchen, passage, bathroom, bedrooms and other rooms and with a useful area of 371 square meters, and upstairs with a tower of about 25 square meters and a covered terrace together to him of about 30 square meters, communicating the ground floor with the Tower by an internal staircase. About 5 minutes from the city of Torrevieja. Located just a few minutes drive from the main AP-7 motorway, with easy access to both Murcia and Alicante airports. If you are going on vacation, here are some ideas for excursions to get the most out of the south of the Costa Blanca: 1. Visit the inner area of Elche famous for its palm grove. 2. Go south and enjoy La Manga. 3. The historic cities of Murcia and Cartagena are not far. 4. If you want history, Rojales has a special charm with its cave houses.