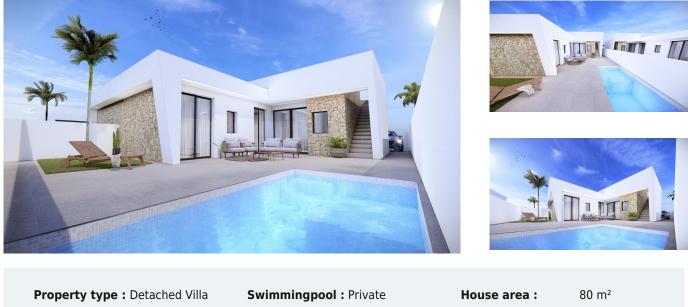

## NEW BUILD SEMI-DETACHED VILLAS IN ROLDAN

New Build 3 bedroom villas with parking to the front, feature stone walling, rear private swimming pool, large roof solarium and a storage room in Roldan, Torre-Pacheco.

The villas are designed on one level with elevated ceiling to the kitchen area, each villa boasts wrap around terrace / sun zones on the ground floor and a large private solarium on the first floor to enjoy hours of sunshine, all year round.

The villas are equipped with a rear private swimming pool with outdoor shower, solarium, terrace areas, fully fitted kitchen and bathrooms with led mirror, lined wardrobes with drawers, interior/exterior lighting, pre installed air-conditioning.

Feature angled walls and stone cladding to the front and stairwell, really makes this villa pop with style.

The development is located in a residential area of Roldan, surrounded by services, parks, sports facilities, two Golf Courses and only 12 minutes from the stunning beaches of the Mediterranean and the Mar Menor.