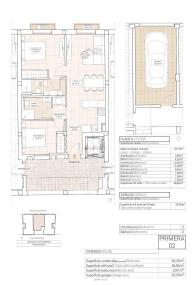

## 198,000€

Property type : Apartment Location : Hondón de las Nieves

Bedrooms : 2 Bathrooms : 2

 $\checkmark$ 

Pre-air conditioning

Swimmingpool : No

House area :

66 m<sup>2</sup>

Spacious interiors with open-plan layouts. Fully furnished kitchens with granite countertops. High-end bathrooms with built-in cisterns and top-quality sanitary fittings. Energy-efficient design with aerothermal water heating. Pre-installed ducted air conditioning for year-round comfort. Double-glazed aluminum windows with thermal insulation. Reinforced security entrance door for added peace of mind. Private garage on the ground floor included. Elevator access for convenience. Additionally, solar papels are installed on the rooftop to enhance energy efficiency and re-