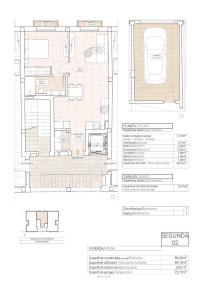

## Spainhomes 1 bedroom Apartment in Hondón de las Nieves Ref: RNR770

175,000€

**Property type:** Apartment Swimmingpool: No House area: 56 m<sup>2</sup>

Location : Hondón de las

Nieves

**Bedrooms:** 1 Bathrooms: 1

Each apartment is built with premium materials and finishes, ensuring both style and functionality:

Spacious interiors with open-plan layouts.

Fully furnished kitchens with granite countertops.

High-end bathrooms with built-in cisterns and top-quality sanitary fittings.