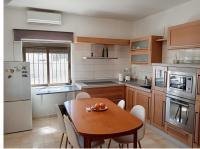

## 250,000€

| House area : | 115 m² |
|--------------|--------|
| Plot area :  | 450 m² |

Property type : Semidetached house
Location : Torrevieja
Bedrooms : 2
Bathrooms : 1

Located in a very quiet location close to all amenities, whether for a holiday or year-round living, it is very close to major transport links, with all services just minutes away, such as supermarkets, restaurants, bars, the Torrevieja Hospital, the church, two schools, and pharmacies. Surrounded by green areas, it is just minutes from the beaches and nearby golf courses.With 120 m<sup>2</sup> of built area, it has 2 bedrooms, 1 bathroom, a spacious and bright living-dining room with a fireplace and access to the glassed-in porch, a large independent, fully-equipped kitchen open to the living room, a large porch overlooking the private pool, a private solarium and garden, and a large backyard of approximately 50 m<sup>2</sup>. Built-in wardrobes.The plot is 450 m<sup>2</sup> with a driveway in the garden.It has air conditioning units.Facing northeast.Sold furnished and with appliances, NO PERSONAL ITEMS.YEAR BUILT 1980PROPERTY TAX €311.08 YEARNO OWNERS' COMMUNITY