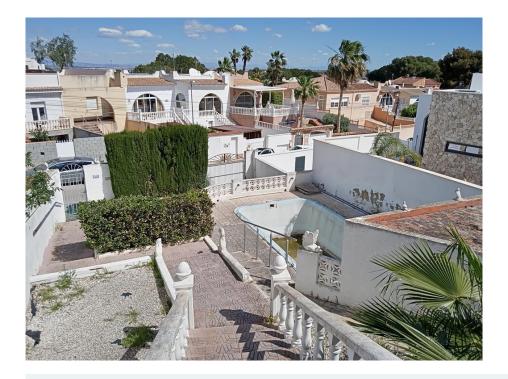

## 250,000€

| House area : | 115 m² |
|--------------|--------|
| Plot area :  | 450 m² |

Property type : Semidetached house
Location : Torrevieja
Bedrooms : 2
Bathrooms : 1

Located in a very quiet location close to all amenities, whether for a holiday or year-round living, it is very close to major transport links, with all services just minutes away, such as supermarkets, restaurants, bars, the Torrevieja Hospital, the church, two schools, and pharmacies. Surrounded by green areas, it is just minutes from the beaches and nearby golf courses.With 120 m<sup>2</sup> of built area, it has 2 bedrooms, 1 bathroom, a spacious and bright living-dining room with a fireplace and access to the glassed-in porch, a large independent, fully-equipped kitchen open to the living room, a large porch overlooking the private pool, a private solarium and garden, and a large backyard of approximately 50 m<sup>2</sup>. Built-in wardrobes.The plot is 450 m<sup>2</sup> with a driveway in the garden.It has air conditioning units.Facing northeast.Sold furnished and with appliances, NO PERSONAL ITEMS.YEAR BUILT 1980PROPERTY TAX €311.08 YEARNO OWNERS' COMMUNITY