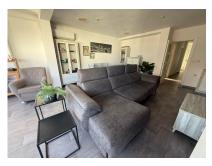

We are happy to present this large penthouse with terrace and sea views in the Playa del Cura area, a 3-minute walk away. Near a quiet park with shops and supermarkets. Easy parking The property consists of a separate dressing room, a separate kitchen fully furnished and equipped with new appliances, a large living room with fireplace, 4 bedrooms, 2 bathrooms and a large terrace with sea views and barbecue area. It also has a built-in storage room on the terrace. The community has a community pool Playa del Cura is the most central beach in Torrevieja, located between Punta Margalla and Paseo Juan Aparicio. With a length of 325 meters and a width of 27 meters, it is characterized by its fine golden sand calm waters, making it an ideal place for families and visitors of all ages.