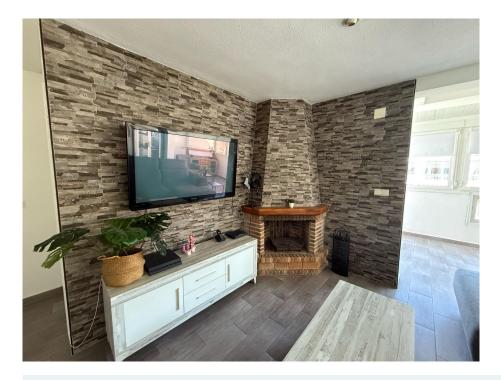

We are happy to present this large penthouse with terrace and sea views in the Playa del Cura area, a 3-minute walk away. Near a quiet park with shops and supermarkets. Easy parking The property consists of a separate dressing room, a separate kitchen fully furnished and equipped with new appliances, a large living room with fireplace, 4 bedrooms, 2 bathrooms and a large terrace with sea views and barbecue area. It also has a built-in storage room on the terrace. The community has a community pool Playa del Cura is the most central beach in Torrevieja, located between Punta Margalla and Paseo Juan Aparicio. With a length of 325 meters and a width of 27 meters, it is characterized by its fine golden sand calm waters, making it an ideal place for families and visitors of all ages.