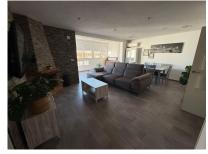

We are happy to present this large penthouse with terrace and sea views in the Playa del Cura area, a 3-minute walk away. Near a quiet park with shops and supermarkets. Easy parking The property consists of a separate dressing room, a separate kitchen fully furnished and equipped with new appliances, a large living room with fireplace, 4 bedrooms, 2 bathrooms and a large terrace with sea views and barbecue area. It also has a built-in storage room on the terrace. The community has a community pool Playa del Cura is the most central beach in Torrevieja, located between Punta Margalla and Paseo Juan Aparicio. With a length of 325 meters and a width of 27 meters, it is characterized by its fine golden sand calm waters, making it an ideal place for families and visitors of all ages.