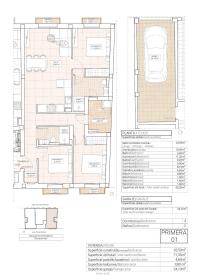

92 m²

Loftkæling

Modern Apartments with Stunning Vineyard Views in Hondón de las Nieves

Stylish New-Build Apartments in a Peaceful Valley Setting

Discover these contemporary apartments in Hondón de las Nieves, a charming town nestled in a picturesque valley surrounded by olive groves and almond trees. This exclusive residential complex offers 1, 2, and 3-bedroom apartments, all designed to provide comfort, energy efficiency, and breathtaking views of the Vinalopó vineyards.

Each apartment is built with premium materials and finishes, ensuring both style and functionality:

Spacious interiors with open-plan layouts.

Fully furnished kitchens with granite countertops.

High-end bathrooms with built-in cisterns and top-quality sanitary fittings.