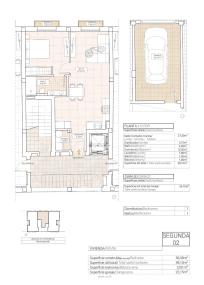

Fermetra stærð eignar :

56 m<sup>2</sup>

**/** 

Loftkæling

Modern Apartments with Stunning Vineyard Views in Hondón de las Nieves

Stylish New-Build Apartments in a Peaceful Valley Setting

Discover these contemporary apartments in Hondón de las Nieves, a charming town nestled in a picturesque valley surrounded by olive groves and almond trees. This exclusive residential complex offers 1, 2, and 3-bedroom apartments, all designed to provide comfort, energy efficiency, and breathtaking views of the Vinalopó vineyards.

Each apartment is built with premium materials and finishes, ensuring both style and functionality:

Spacious interiors with open-plan layouts.

Fully furnished kitchens with granite countertops.

High-end bathrooms with built-in cisterns and top-quality sanitary fittings.