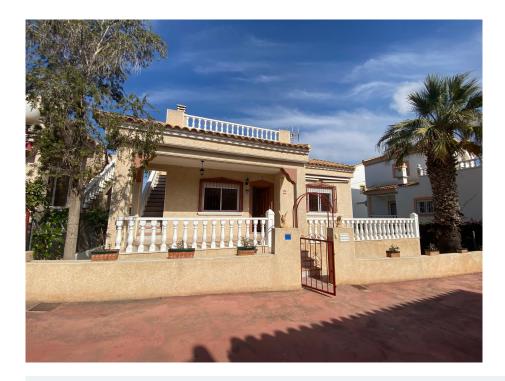

## 3 Svefnherbergi Parhús in Algorfa

Ref: RS4632924

175.000€ 26.303.351 ISK

Tegund eignar : Parhús

Staðsetning: Algorfa

Svefnherbergi: 3

Baðherbergi: 1

Sundlaug: Nei

g : Nei Fermetra stærð

eignar:

84 m<sup>2</sup>

Stærð lóðar:

216 m<sup>2</sup>

Single-story chalet with a solarium and private garden located on a 216 m² plot with 84 m² built and 73 m² usable area plus an 18 m² basement. Its design combines comfort and functionality in an urbanization with a communal pool and large shared spaces. The house features an entrance porch leading to the living room with a fireplace, three bedrooms with built-in wardrobes, an independent kitchen with a utility room, and a full bathroom. On the upper floor, there is a solarium accessed via an exterior staircase from the garden, perfect for enjoying the sun and relaxing moments. From the garden, you can access an 18 m² basement through a small aluminum door. This space is not listed in the property's registry but is ideal as storage or an additional recreational area. The property tax (IBI) is €258.63 per year, and the community fees are €149.56 annually. This property is perfect for those seeking tranquility and comfort in a well-maintained residential environment.