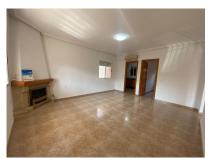

g : Nei Fermetra stærð

eignar:

84 m<sup>2</sup>

Stærð lóðar:

216 m<sup>2</sup>

Single-story chalet with a solarium and private garden located on a 216 m² plot with 84 m² built and 73 m² usable area plus an 18 m² basement. Its design combines comfort and functionality in an urbanization with a communal pool and large shared spaces. The house features an entrance porch leading to the living room with a fireplace, three bedrooms with built-in wardrobes, an independent kitchen with a utility room, and a full bathroom. On the upper floor, there is a solarium accessed via an exterior staircase from the garden, perfect for enjoying the sun and relaxing moments. From the garden, you can access an 18 m² basement through a small aluminum door. This space is not listed in the property's registry but is ideal as storage or an additional recreational area. The property tax (IBI) is €258.63 per year, and the community fees are €149.56 annually. This property is perfect for those seeking tranquility and comfort in a well-maintained residential environment.