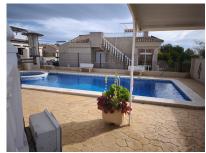

g : Nei Fermetra stærð

eignar:

84 m<sup>2</sup>

Stærð lóðar:

216 m<sup>2</sup>

Single-story chalet with a solarium and private garden located on a 216 m² plot with 84 m² built and 73 m² usable area plus an 18 m² basement. Its design combines comfort and functionality in an urbanization with a communal pool and large shared spaces. The house features an entrance porch leading to the living room with a fireplace, three bedrooms with built-in wardrobes, an independent kitchen with a utility room, and a full bathroom. On the upper floor, there is a solarium accessed via an exterior staircase from the garden, perfect for enjoying the sun and relaxing moments. From the garden, you can access an 18 m² basement through a small aluminum door. This space is not listed in the property's registry but is ideal as storage or an additional recreational area. The property tax (IBI) is €258.63 per year, and the community fees are €149.56 annually. This property is perfect for those seeking tranquility and comfort in a well-maintained residential environment.