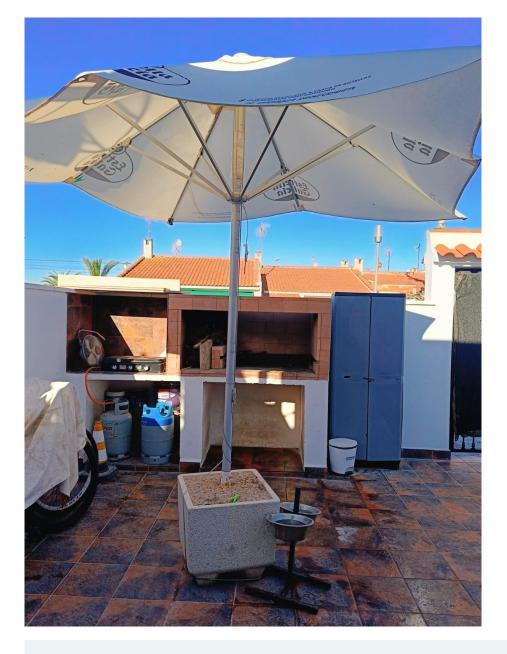

## 2 Bedroom Rækkehus in **Torrevieja** Ref: RS2767160

!tipo vivienda: Rækkehus

Beliggenhed: Torrevieja

Værelse: 2

Badeværelse: 1

Bebygget areal: 90 m<sup>2</sup>

Plot area: 30 m<sup>2</sup>

We are happy to present this fantastic property, located in a quiet area of Torrevieja, close to all amenities. It consists of 2 double bedrooms, 1 bathroom, fully fitted and equipped kitchen and spacious living-dining room with access to a spacious 30-meter terrace. The property has a solarium, built-in barbecue, parking at the entrance. It has been recently refurbished (installations, façade and cladding). The community has a large swimming pool. Shall we schedule your visit?