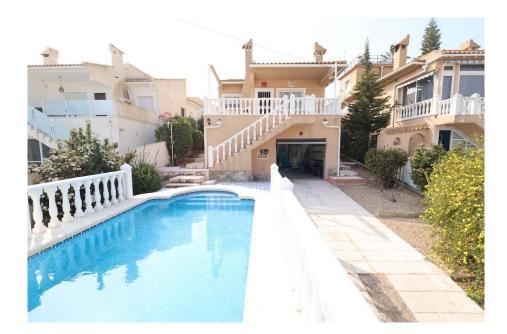

We present this charming detached villa located in the exclusive area of Los Balcones, with a 419 m<sup>2</sup> plot and a 126 m<sup>2</sup> single-story house, ideal for enjoying comfort and tranquility. . . Key features of the property:. . - 2 bedrooms (originally 3 bedrooms), offering a spacious and versatile space that can be adapted to your needs.. - 2 full bathrooms, one of them en suite, providing added comfort and privacy.. - Fully equipped open-plan kitchen, with a closed gallery that offers extra space and functionality.. - Spacious living-dining room with a fireplace, creating a cozy and warm atmosphere.. - The property is sold furnished and has air conditioning for optimal comfort throughout the year.. - Private pool of 3.5 x 8 m, perfect for relaxing and enjoying the Mediterranean climate.. - Storage room for additional space.. - Large terrace with barbecue, ideal for outdoor gatherings and enjoying sunny days.. - Closed garage for secure and convenient parking.. - Solarium with panoramic views, a perfect place to relax or enjoy the scenery.. This villa is perfect for those seeking a spacious and comfortable home in a peaceful location, close to all services. Don't miss the chance to see this wonderful property! Contact us today to schedule your visit. has a private pool 3.5 x 8 m, storage room, large terrace with barbecue, closed garage and solarium.