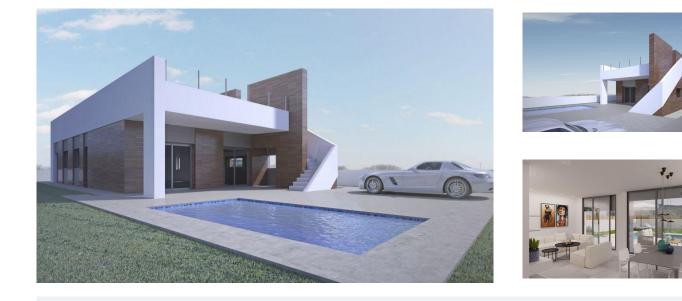

## MODERN VILLA BETWEEN SEA AND MOUNTAINS

Fantastic new built Villa built on a plot of 400m2 in Aspe.

The villa has a constructed area of 140.17m2, on one floor, with a porch of 19.20m2, a living-dining-kitchen of 41.50m2, 3 bedrooms, 2 bathrooms, a gallery.

Included in the price:

Appliances: hob, oven, extractor, dishwasher, fridge and washing machine. Air conditioning with heat pump, installation + machine Bathrooms with bathroom furniture with mirror, shower enclosure and taps Kitchen with white furniture and national granite Interior LED throughout the house and on the porch Double glazing, interior doors and white fitted wardrobes. Pavement around the house and swimming pool and car parking area, gravel, lawns and plants. Vehicle door automatic door and pedestrian door. Pool