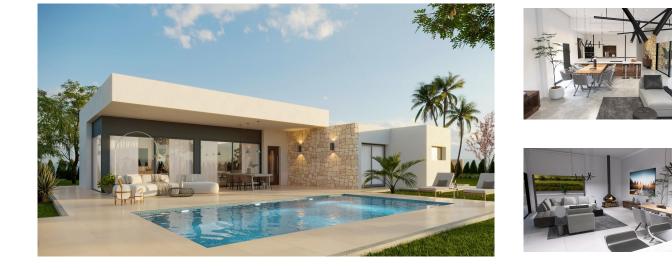

## 3 bedroom Detached Villa in

## Aspe Ref: RN8931

## 402,500€

| Property type : Detached Villa           | Swimmingpool : Private | House area : | 189 m²               |
|------------------------------------------|------------------------|--------------|----------------------|
| Location : Aspe                          |                        | Plot area :  | 13172 m <sup>2</sup> |
| Bedrooms: 3                              |                        |              |                      |
| Bathrooms : 3                            |                        |              |                      |
|                                          |                        |              |                      |
| <ul> <li>Pre-air conditioning</li> </ul> |                        |              |                      |

Newly built villas located in the municipality of Aspe. []Newly built villas with several models to choose from, with 2, 3 or 4 bedrooms, on one or two floors and built with slabs or with a structure: depending on the model and the plot chosen, the exact price will be calculated. []All the villas are built on rustic plots of over 10,000 m2, of which around 2,500 m2 will be fenced off. []The villas have an open-plan kitchen with living room, built-in wardrobes, private swimming pool, porch, storage room and outdoor parking space. []There are several plots to choose from. The price is based on a plot priced at £77,500 (if another plot is chosen, the difference will be paid or credited according to the price of the plot). []Self-build project, delivery in approximately 12 months from the granting of the licence. []If you are looking for a quiet environment, close to typical Spanish villages away from tourist crowds, surrounded by mountains, with a very large plot and about 30 minutes from the sea, this is your home. []Aspe is a typical Spanish village with all the amenities for everyday life, surrounded by mountains and with several natural areas nearby where you can go hiking or mountain biking. []Located 25 km from the beach, 9 km from Elche and about 20 km from Alicante airport.]