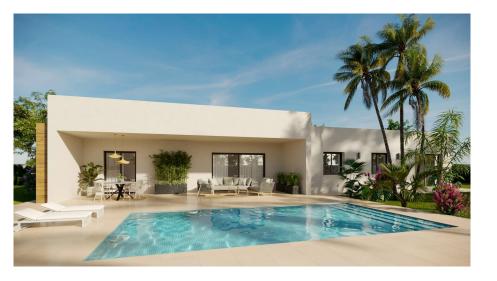

Newly built villas located in the municipality of Aspe. [] Newly built villas with several models to choose from, with 2, 3 or 4 bedrooms, on one or two floors and built with slabs or with a structure: depending on the model and the plot chosen, the exact price will be calculated. [] All the villas are built on rustic plots of over 10,000 m2, of which around 2,500 m2 will be fenced off. [] The villas have an open-plan kitchen with living room, built-in wardrobes, private swimming pool, porch, storage room and outdoor parking space. [] There are several plots to choose from. The price is based on a plot priced at £77,500 (if another plot is chosen, the difference will be paid or credited according to the price of the plot). [] Self-build project, delivery in approximately 12 months from the granting of the licence. [] If you are looking for a quiet environment, close to typical Spanish villages away from tourist crowds, surrounded by mountains, with a very large plot and about 30 minutes from the sea, this is your home. [] Aspe is a typical Spanish village with all the amenities for everyday life, surrounded by mountains and with several natural areas nearby where you can go hiking or mountain biking. [] Located 25 km from the beach, 9 km from Elche and about 20 km from Alicante airport.]