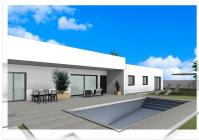

Newly built villas located in the municipality of Aspe. [] Newly built villas with several models to choose from, with 2, 3 or 4 bedrooms, on one or two floors and built with slabs or with a structure: depending on the model and the plot chosen, the exact price will be calculated. [] All the villas are built on rustic plots of over 10,000 m2, of which around 2,500 m2 will be fenced off. [] The villas have an open-plan kitchen with living room, built-in wardrobes, private swimming pool, porch, storage room and outdoor parking space. [] There are several plots to choose from. The price is based on a plot priced at £77,500 (if another plot is chosen, the difference will be paid or credited according to the price of the plot). [] Self-build project, delivery in approximately 12 months from the granting of the licence. [] If you are looking for a quiet environment, close to typical Spanish villages away from tourist crowds, surrounded by mountains, with a very large plot and about 30 minutes from the sea, this is your home. [] Aspe is a typical Spanish village with all the amenities for everyday life, surrounded by mountains and with several natural areas nearby where you can go hiking or mountain biking. [] Located 25 km from the beach, 9 km from Elche and about 20 km from Alicante airport.]