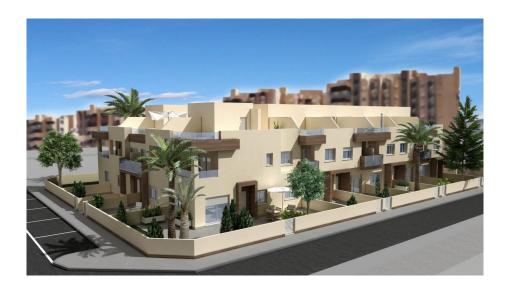

## 2 Svefnherbergi Parhús in La Manga del Mar Menor

Ref: RN6154

260.560€ 39.163.435 ISK

Tegund eignar : Parhús

Staðsetning: La Manga del

Mar Menor

Svefnherbergi: 2
Baðherbergi: 2

Fermetra stærð eignar :

## BEAUTIFUL TOWNHOUSES IN LA MANGA

This residential is located at km 14 of La Manga on a unique plot, on the first line of the Estacio canal and just 50 meters from the

Mediterranean Sea. Unbeatable for its situation, just 800 meters from the port of Tomás Maestre, where we will find a select leisure area with bars, cafes, restaurants, shops, supermarkets, pharmacies, banks, etc. This project have 28 magnificent duplexes with 2 and 3 bedrooms. In Residencial the homes have been designed, to take advantage of every corner of the house, as well

as the care in choosing the materials and their design

La Manga del Mar Menor is a natural strip of land surrounded by two seas, the Mar Menor and the Mediterranean Sea. To this rarity you can add the multiple leisure and free time options, restaurants, supermarkets, medical centers, pharmacies, nautical sports centers, golf courses.