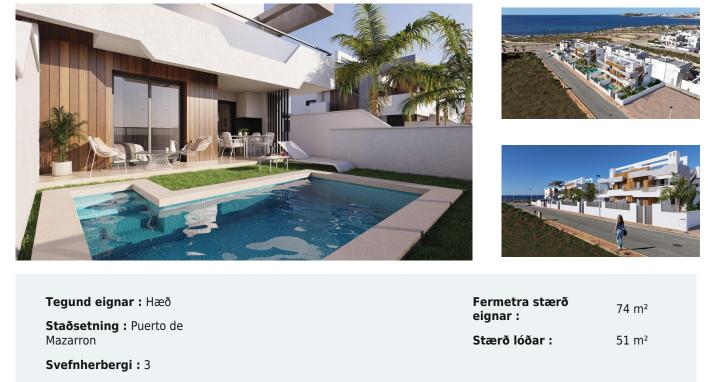

## 3 Svefnherbergi Hæð in Puerto de Mazarron Ref: RN8989

310.311€ 46.641.252 ISK

Baðherbergi: 2

Loftkæling

Loftkæling

New-Build Homes Just 150 Meters from the Beach in Puerto de Mazarrón∏∏Exclusive Residential Project Near Playa Negran Discover this boutique development of just 8 modern homes located only 150 meters from Playa Negra in Puerto de Mazarrón, Murcia. This new construction project offers the perfect blend of coastal living, privacy, and contemporary comfort, ideal for both year-round living and holiday retreats. [[Enjoy sea views, a peaceful environment, and easy access to one of the most beautiful beach areas on the Costa Cálida. The development is situated in a guiet residential area with all essential services nearby, including supermarkets, restaurants, schools, and medical centers. In Property Types and Layouts In the development offers a choice of ground-floor or top-floor homes: [] Ground-floor units: 3 bedrooms and 2 bathrooms with private gardens. Optional private pool available at an extra cost. [] Top-floor units: 2 bedrooms and 2 bathrooms with large terraces and private rooftop solariums, perfect for sunbathing and outdoor dining. All properties include a storage room and an allocated parking space in the underground garage. Modern Features and High-Quality Finishes These newly built homes are designed with highend materials and thoughtful details to enhance comfort and efficiency: PVC exterior carpentry with double glazing and air chamber for insulation Reinforced security entrance door Electric underfloor heating in bathrooms Fully equipped kitchens with appliances included Ducted air conditioning system installed Communal pool with landscaped garden[]Preinstallation for satellite TV[]]Prime Location in Puerto de Mazarrón]]Puerto de Mazarrón is one of the most sought-after coastal destinations in the Murcia region, known for its picturesque beaches, vibrant marina, and relaxed Mediterranean atmosphere. The area offers a wide range of outdoor activities, from sailing and scuba diving to hiking and cycling in the nearby Sierra de las Moreras. [] Distances to key points of interest: Playa Negra: 150 meters[]Mazarrón Marina: 2 km[]Cartagena: 35 km[]Murcia city: 70 km[]Corvera Airport (Murcia): 45 km[]Golf courses (Camposol, Hacienda del Álamo): 25-35 km Shopping center Mazarrón Park: 5 km Make the Coast Your New Home Don't miss this rare opportunity to own a brand-new home near the beach in Puerto de Mazarrón. Contact us today to learn more or schedule a visit to see the available units and experience the Mediterranean lifestyle firsthand.∏